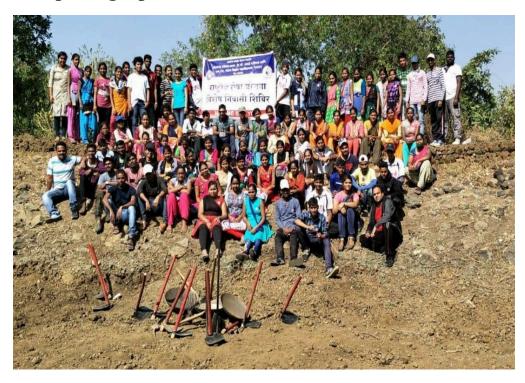

## Residential Camp, Katale

All the NSS volunteers are hereby informed that the "Residential Camp" is organized from 25<sup>th</sup> December 2018 to 31<sup>st</sup> December 2018 at Katale.

NSS volunteers from the college NSS unit interested in visiting may contact NSS Program Officer Prof. Rohit Gaikwad for further details.

### ATTENDANCE SPECIAL RESIDENTIAL CAMP KATALE 2018-19

ATTENDENCE THE PARTICIPATION OF SPECIAL CASTING PROGRAMME

Statement showing the details of the participant who attended Special Camping Programme during the year 2018-2019. Name of the College - S.D.Arts. V.S.Apte Commerce and M.H.Mehta Science College, Palghar (W).